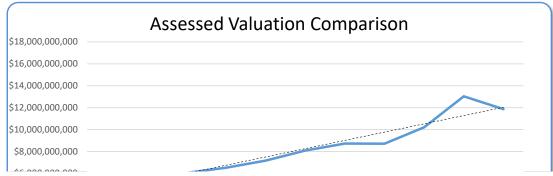

<sup>\*</sup> Facility investment fee assumes 20 students annually and is an estimate only.

| Year    | Assessed<br>Valuation | AV<br>Change | Levy<br>Collection | Levy<br>Rate | FBC             | FBC<br>Rate | Equiv<br>Rate | % FBC  | ı  | Other<br>Income | Total<br>Revenue | Rev %<br>Change | Expense<br>Budget | Budget<br>Change |
|---------|-----------------------|--------------|--------------------|--------------|-----------------|-------------|---------------|--------|----|-----------------|------------------|-----------------|-------------------|------------------|
| 2014 \$ | 4,909,399,732         | 6.34%        | \$ 4,765,499       | \$0.97       | \$<br>2,500,000 | \$<br>0.51  | \$<br>1.48    | 32.75% | \$ | 472,004         | \$<br>7,737,503  | 5.19%           | 7,634,460         | 3.48%            |
| 2015 \$ | 5,535,748,036         | 12.76%       | \$ 4,848,229       | \$0.88       | \$<br>2,650,000 | \$<br>0.48  | \$<br>1.35    | 33.57% | \$ | 477,864         | \$<br>7,976,093  | 3.08%           | 7,893,977         | 3.40%            |
| 2016 \$ | 6,054,273,196         | 9.37%        | \$ 4,969,884       | \$0.82       | \$<br>2,800,000 | \$<br>0.46  | \$<br>1.28    | 34.10% | \$ | 485,000         | \$<br>8,254,884  | 3.50%           | 8,210,980         | 4.02%            |
| 2017 \$ | 6,515,548,648         | 7.62%        | \$ 5,118,579       | \$0.79       | \$<br>2,800,000 | \$<br>0.43  | \$<br>1.22    | 33.31% | \$ | 515,719         | \$<br>8,434,298  | 2.17%           | 8,405,431         | 2.37%            |
| 2018 \$ | 7,161,521,894         | 9.91%        | \$ 5,253,974       | \$0.73       | \$<br>2,800,000 | \$<br>0.39  | \$<br>1.12    | 32.39% | \$ | 525,629         | \$<br>8,579,603  | 1.72%           | 8,644,995         | 2.85%            |
| 2019 \$ | 8,085,320,023         | 12.90%       | \$ 5,398,451       | \$0.67       | \$<br>3,200,000 | \$<br>0.40  | \$<br>1.06    | 34.99% | \$ | 571,044         | \$<br>9,169,495  | 6.88%           | 9,145,326         | 5.79%            |
| 2020 \$ | 8,726,665,321         | 7.93%        | \$ 5,508,006       | \$0.63       | \$<br>4,440,000 | \$<br>0.51  | \$<br>1.14    | 43.46% | \$ | 706,376         | \$<br>10,654,382 | 16.19%          | \$10,216,712      | 11.72%           |
| 2021 \$ | 8,707,216,466         | -0.22%       | \$ 5,599,961       | \$0.64       | \$<br>4,413,338 | \$<br>0.51  | \$<br>1.15    | 42.06% | \$ | 610,742         | \$<br>10,624,041 | -0.28%          | \$10,492,279      | 2.70%            |
| 2022 \$ | 10,208,191,650        | 17.24%       | \$ 5,710,000       | \$0.56       | \$<br>5,115,506 | \$<br>0.50  | \$<br>1.06    | 45.85% | \$ | 642,937         | \$<br>11,468,443 | 7.95%           | \$11,156,437      | 6.33%            |
| 2023 \$ | 13,033,452,076        | 27.68%       | \$ 5,837,426       | \$0.45       | \$<br>5,353,610 | \$<br>0.41  | \$<br>0.86    | 47.84% |    | \$500,000       | \$<br>11,691,036 | 10.04%          | \$11,191,036      | 0.31%            |
| 2024 \$ | 11,869,020,636        | -8.93%       | \$ 5,914,790       | \$0.50       | \$<br>7,520,000 | \$<br>0.63  | \$<br>1.13    | 58.00% |    | \$140,000       | \$<br>13,574,790 | 18.37%          | \$12,965,719      | 15.86%           |
| 10 YEAR | AVG                   | 9.62%        |                    | \$ 0.67      | \$<br>4,109,245 | \$<br>0.47  | \$<br>1.14    | 40.56% |    |                 |                  | 6.96%           |                   | 5.53%            |