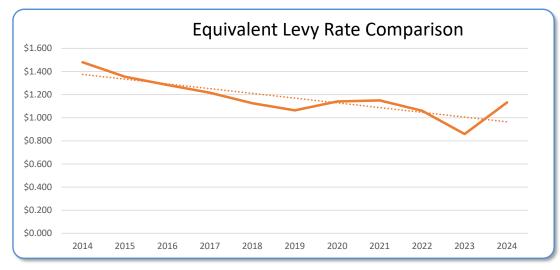

<sup>\*</sup> Facility investment fee assumes 20 students annually and is an estimate only.

| Year    | Assessed<br>Valuation | AV<br>Change | Levy<br>Collection | Levy<br>Rate | FBC             | FBC<br>Rate | Equiv<br>Rate | % FBC  | ı  | Other<br>Income | Total<br>Revenue | Rev %<br>Change | Expense<br>Budget | Budget<br>Change |
|---------|-----------------------|--------------|--------------------|--------------|-----------------|-------------|---------------|--------|----|-----------------|------------------|-----------------|-------------------|------------------|
| 2014 \$ | 4,909,399,732         | 6.34%        | \$ 4,765,499       | \$0.97       | \$<br>2,500,000 | \$<br>0.51  | \$<br>1.48    | 32.75% | \$ | 472,004         | \$<br>7,737,503  | 5.19%           | 7,634,460         | 3.48%            |
| 2015 \$ | 5,535,748,036         | 12.76%       | \$ 4,848,229       | \$0.88       | \$<br>2,650,000 | \$<br>0.48  | \$<br>1.35    | 33.57% | \$ | 477,864         | \$<br>7,976,093  | 3.08%           | 7,893,977         | 3.40%            |
| 2016 \$ | 6,054,273,196         | 9.37%        | \$ 4,969,884       | \$0.82       | \$<br>2,800,000 | \$<br>0.46  | \$<br>1.28    | 34.10% | \$ | 485,000         | \$<br>8,254,884  | 3.50%           | 8,210,980         | 4.02%            |
| 2017 \$ | 6,515,548,648         | 7.62%        | \$ 5,118,579       | \$0.79       | \$<br>2,800,000 | \$<br>0.43  | \$<br>1.22    | 33.31% | \$ | 515,719         | \$<br>8,434,298  | 2.17%           | 8,405,431         | 2.37%            |
| 2018 \$ | 7,161,521,894         | 9.91%        | \$ 5,253,974       | \$0.73       | \$<br>2,800,000 | \$<br>0.39  | \$<br>1.12    | 32.39% | \$ | 525,629         | \$<br>8,579,603  | 1.72%           | 8,644,995         | 2.85%            |
| 2019 \$ | 8,085,320,023         | 12.90%       | \$ 5,398,451       | \$0.67       | \$<br>3,200,000 | \$<br>0.40  | \$<br>1.06    | 34.99% | \$ | 571,044         | \$<br>9,169,495  | 6.88%           | 9,145,326         | 5.79%            |
| 2020 \$ | 8,726,665,321         | 7.93%        | \$ 5,508,006       | \$0.63       | \$<br>4,440,000 | \$<br>0.51  | \$<br>1.14    | 43.46% | \$ | 706,376         | \$<br>10,654,382 | 16.19%          | \$10,216,712      | 11.72%           |
| 2021 \$ | 8,707,216,466         | -0.22%       | \$ 5,599,961       | \$0.64       | \$<br>4,413,338 | \$<br>0.51  | \$<br>1.15    | 42.06% | \$ | 610,742         | \$<br>10,624,041 | -0.28%          | \$10,492,279      | 2.70%            |
| 2022 \$ | 10,208,191,650        | 17.24%       | \$ 5,710,000       | \$0.56       | \$<br>5,115,506 | \$<br>0.50  | \$<br>1.06    | 45.85% | \$ | 642,937         | \$<br>11,468,443 | 7.95%           | \$11,156,437      | 6.33%            |
| 2023 \$ | 13,033,452,076        | 27.68%       | \$ 5,837,426       | \$0.45       | \$<br>5,353,610 | \$<br>0.41  | \$<br>0.86    | 47.84% |    | \$500,000       | \$<br>11,691,036 | 10.04%          | \$11,191,036      | 0.31%            |
| 2024 \$ | 11,869,020,636        | -8.93%       | \$ 5,914,790       | \$0.50       | \$<br>7,520,000 | \$<br>0.63  | \$<br>1.13    | 58.00% |    | \$140,000       | \$<br>13,574,790 | 18.37%          | \$12,965,719      | 15.86%           |
| 10 YEAR | AVG                   | 9.62%        |                    | \$ 0.67      | \$<br>4,109,245 | \$<br>0.47  | \$<br>1.14    | 40.56% |    |                 |                  | 6.96%           |                   | 5.53%            |