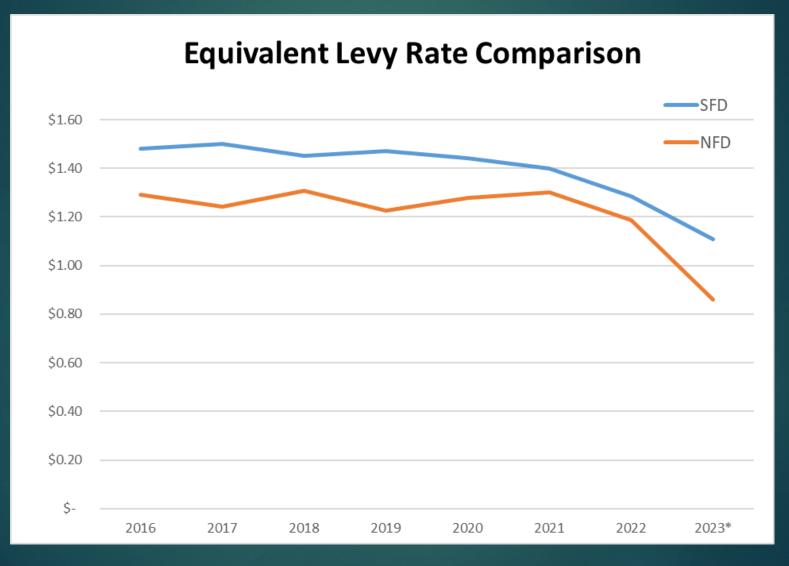

#### 2023 Budget:

- Chief Cowan provided a brief update and a short presentation of the 2023 budget process and impacts, which is attached and incorporated by reference. The presentation included the below topics:
  - o Expense Drivers
  - o Revenue Summary
  - Assessed Evaluation
  - Equivalent Levy Rate
  - o Proposed Organizational Chart
  - o 2023 Tentative Suppression Apparatus Staffing Matrix
  - o Revenue and Expenses
  - Apparatus Replacement Fund

- Further discussion was on minimum staffing levels.
- Chief Cowan briefed the Commissioners on the 2023 Budget Proposal Summary, the Financial Outlook for 2023, the 2023 Revenue vs. Expenses (General Expense Fund), and the 2023 Budget Development (Capital Fund), which is attached and incorporated by reference.
- Chief Cowan discussed the State Family Paid Medical Leave (PFML) costs and usage. Commissioner Webster
  asked if the PFML could or should be negotiated. Chief Cowan noted that this has been a topic of discussion as
  the PFML program is currently being managed in-house rather than by the State, which creates long-term
  impacts.
- Chief Cowan noted that the proposed equivalent levy rate is \$1.1085.
- Commissioner Heivilin suggested to keep the rate conservative due to the increase in population and potentially unstable economy.
- The 2023 budget and resolutions will be prepared for the next scheduled Shoreline Fire Board meeting on November 3, 2022.