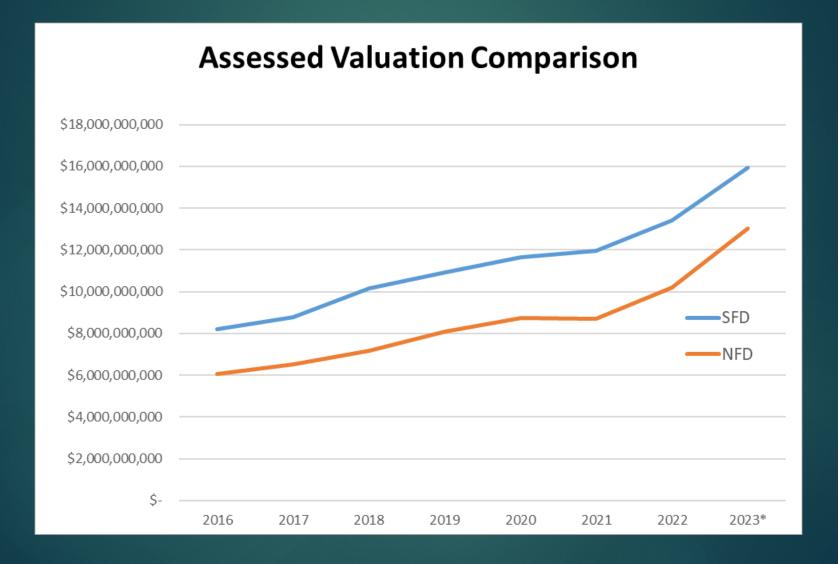

#### 2023 Budget:

- Chief Cowan provided a brief update and a short presentation of the 2023 budget process and impacts, which is attached and incorporated by reference. The presentation included the below topics:
  - o Expense Drivers
  - o Revenue Summary
  - Assessed Evaluation
  - Equivalent Levy Rate
  - o Proposed Organizational Chart
  - o 2023 Tentative Suppression Apparatus Staffing Matrix
  - o Revenue and Expenses
  - Apparatus Replacement Fund